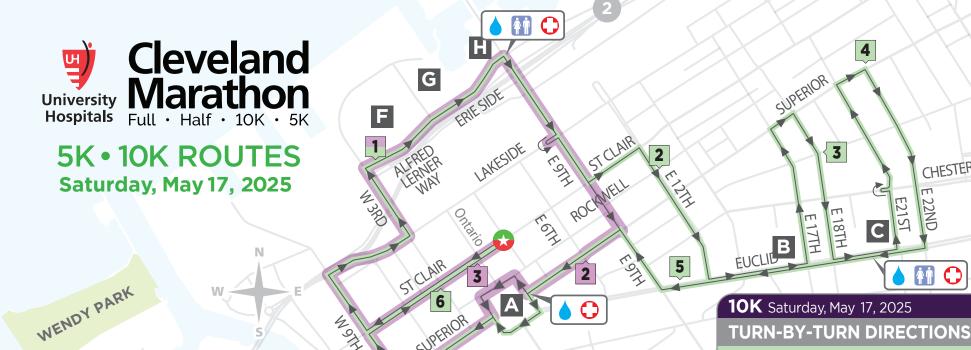

Start/Finish

5K Course

10K Course

Fluid Station

5K Mile Marker

10K Mile Marker

Medical Station

Restrooms

**LEGEND** 

## **TURN-BY-TURN DIRECTIONS**

FINISH:

**5K** Saturday, May 17, 2025

| SIARI     | St. Clair Ave. Northwest at Mall B |
|-----------|------------------------------------|
| Right on  | West 9th Street                    |
| Right on  | Lakeside Avenue                    |
| Left on   | West 3rd Street                    |
| Right on  | Alfred Lerner Way                  |
| Right on  | East 9th Street                    |
| Right on  | Lakeside Avenue                    |
| U turn on | Lakeside Avenue                    |
| Right on  | East 9th Street                    |
| Right on  | Superior Avenue East               |
| Right on  | East Roadway                       |
| Left on   | Rockwell Ave                       |
| Left on   | West Roadway                       |
| Right on  | West Superior Avenue               |
| Right on  | West 9th Street                    |
| Right on  | West Saint Clair Avenue            |
|           |                                    |

St. Clair Ave. Northwest at Mall B

CHESTER

ŤŤ

St. Clair Ave. Northwest at Mall B

West 9th Street

West 3rd Street

East 9th Street

East 12th Street

East 17th Street

Superior Avenue

East 18th Street

**Euclid Avenue** 

East 21st Street

Chester Avenue

Chester Avenue

East 21st Street

East 22nd Street

**Euclid Avenue** 

East 9th Street

East Roadway

South Roadway

Superior Avenue

West 9th Street

West Saint Clair Avenue

St. Clair Ave. Northwest at Mall B

Superior Avenue

Superior Avenue East

**Euclid Avenue** 

West Lakeside Ave

Alfred Lerner Way

Saint Clair Avenue

**START** 

Right on

Right on

Left on

Right on

Right on

Left on

Right on

Left on

Left on Right on

Right on

Left on

Left on

Left on

Left on

Right on

Right on

Right on

Right on

Left on

Left on

Right on

Left on

Right on

Right on

FINISH:

U turn on

- Public Square
- **B** Playhouse Square
- C Cleveland State
- Progressive Field
- E Quicken Loans Arena
- First Energy Stadium
- G Great Lakes Science Center
- H Rock & Roll Hall of Fame
- Convention Center