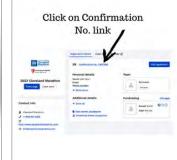

#### BIBS

To collect your bib you will need to:

• At the Expo: Find the booth with

your distance and present your Race Roster registration receipt printout (mobile is fine)

with bar code

Can't find your email? Go to your Race Roster dashboard and click on the confirmation link.