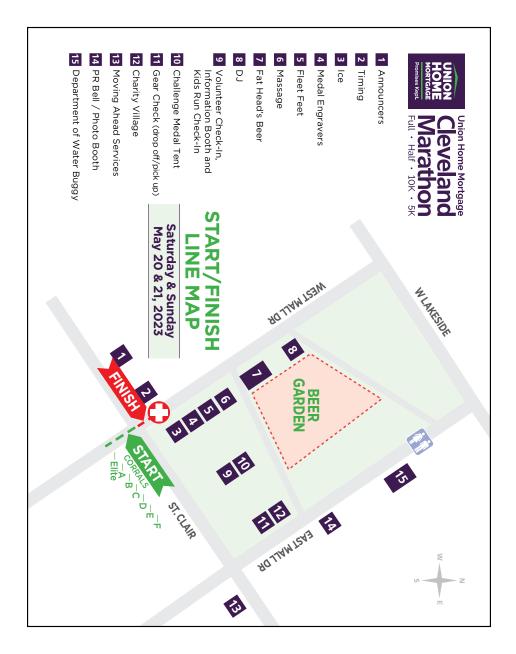

Salted Caramel, Vanilla Bean, Chocolate Outrage, and Tri Berry. There will be a University Hospitals first aid station at each water stop.

- 1. Cleveland State Lot 21 Mile 1.9
- 2. St Clair and 18th Mile 3.2
- 3. W 4th and Lakeside Miles 4.8
- 4. Scranton Rd Miles 6.3
- 5. W 14th Double Stop Mile 7.8/8.8
- 6. Abbey Ave CLE Sign Mile 10.5
- 7. Carnegie and Ontario Miles 12
- 8. Detroit Ave and W 25th Miles 13.4/25.4
- 9. W 44th and Woodbine Miles 14.9
- 10. Detroit and W 38th Miles 16.6
- 11. Franklin and W 71st Miles 18
- **12. Shoreway (W 58th Access)** Miles 19.6/24.3
- **13. West Blvd and Shoreway** Miles 21/22.8
- 14. W 115th Miles 22.1
- **Finish Line**



First Aid Stations available at each Water Stop and Full Medical Tent available at Finish Line

#### **START/FINISH LINE MAP**









and

10K ·

뜃

# HALF MARATHON

# Sunday, May 21, 2023 • 7:00 am

RUNNERS NEED TO ARRIVE AT START AREA BY 6:00AM

300 St. Clair Ave. NE Location: Downtown Cleveland at Mall B

# **TURN-BY-TURN DIRECTIONS**

## **START: HALF MARATHON**

| t د منابع من