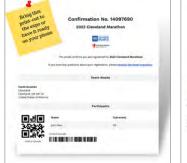

#### BIBS

To collect your bib you will need to:

• At the Expo: Find the booth with

your distance and present your Race Roster registration receipt printout (mobile is fine)

with bar code

Can't find your email? Go to your Race Roster dashboard and click on the confirmation link.

#### ONLINE REGISTRATION CHANGES

*Prior to picking up your bib:* you can change distances by following the instructions on our FAQ page here:

https://www.clevelandmarathon.com/ faqs.aspx

Transfers to another person can be done online also, but the new person must claim the registration before picking up their bib at the expo.