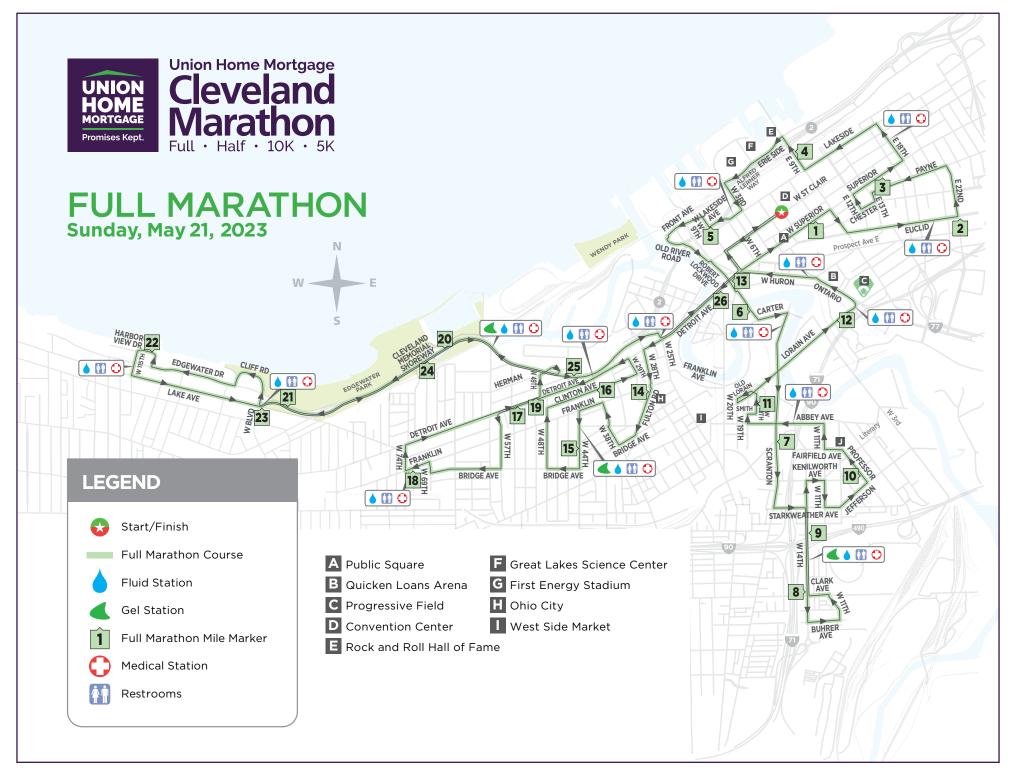

### 5K & 10K MAP. .13 HALF MARATHON MAP .14 TURN-BY-TURN DIRECTIONS .15 FULL MARATHON MAP .16

#### **START TIMES**

SUNDAY, MAY 21 7:00 AM

MARATHON/HALF MARATHON START St. Clair Ave. NE at Mall B

#### WATER/AID STATIONS

Water, Nuun, petroleum jelly and band-aids will be available at aid stations along the marathon route. GU gels will be provided at water

stops #5, #9 and #12. GU flavors will be Salted Caramel, Vanilla Bean, Chocolate Outrage, and Tri Berry. There will be a University Hospitals first aid station at each water stop.

- 1. Cleveland State Lot 21 Mile 1.9
- 2. St Clair and 18th Mile 3.2
- 3. W 4th and Lakeside Miles 4.8
- 4. Scranton Rd Miles 6.3
- 5. W 14th Double Stop Mile 7.8/8.8
- 6. Abbey Ave CLE Sign Mile 10.5
- 7. Carnegie and Ontario Miles 12
- 8. Detroit Ave and W 25th Miles 13.4/25.4
- 9. W 44th and Woodbine Miles 14.9
- 10. Detroit and W 38th Miles 16.6
- 11. Franklin and W 71st Miles 18
- **12. Shoreway (W 58th Access)** Miles 19.6/24.3
- **13. West Blvd and Shoreway** Miles 21/22.8
- 14. W 115th Miles 22.1
- **Finish Line**

### **START: FULL MARATHON**

| 1110<br>12 - 2 |                                                |                |
|----------------|------------------------------------------------|----------------|
| 2.11           | Smith Court                                    | Turn right     |
| 1.147          | West 19th Street                               | Turn right     |
| -              | Abbey Avenue                                   | Turn left      |
| 100            |                                                | Turn right     |
|                | to stay on Fairfield Avenue                    | Slight left    |
| -              | Professor Avenue                               | Turn left      |
|                | Jefferson Avenue                               | Slight Left    |
| 100            | Starkweather Avenue                            |                |
| 11.5           | West 11th Street                               | Tum right      |
| 10             | Kenilworth Avenue                              |                |
|                | W 14th St                                      |                |
|                | Clark Ave                                      | Turn left      |
|                | W11th Street                                   | Left           |
|                | Buhrer Ave                                     | Turn left      |
|                | W 14th Street                                  | Turn right     |
|                | Starkweather Avenue                            | Turn left      |
|                | Scranton Road                                  | Turn right     |
|                | Carter Road                                    | Turn left      |
|                | onto Carter Road                               | Straight       |
|                | Robert Lockwood Drive                          | Turn right     |
|                | through Traffic Circle to stay on Old River Rd | Slight Right   |
|                | circle, take the 1st exit onto Old River Rd    | At the traffic |
|                | Front Avenue                                   | Turn left      |
|                | West 9th Street                                | Turn right     |
|                | Lakeside Avenue                                | Turn right     |
|                | West 3rd Street                                |                |
|                | Straight onto Alfred Lerner Way                | nue            |
|                | Erieside Avenue                                |                |
|                | East 9th Street                                |                |
|                |                                                |                |
|                | E 18th St                                      |                |
|                | Superior Ave                                   |                |
|                | East 12th Street                               |                |
|                | Chester Avenue                                 |                |
|                | East 13th Street                               | Turn left      |
|                |                                                |                |
|                | E 22nd St                                      | Turn left      |
|                | Euclid Ave                                     |                |
|                | E 9th St                                       | Turn right     |
|                | West Superior Avenue                           |                |
|                | West 9th Street                                | Turn left      |
|                | Start on Mall B                                | START:         |

FINISH: lurn lum Keep left lum Turn right Slight left Veer left l'urn right Keep right Turn right Turn left Turn right lurn lum Turn At roundabout, take exit 2 to stay straight on Fulton Road **Furn** left lurn lurn lurn Turn Furn right **Furn sharp left** Furn left Furn right lurn left urn left urn left urn right urn right urn right urn left urn right urn right urn right urn right urn right urn left urn right urn right left to follow exit towards West Boulevard to Enter Cleveland Memorial Shoreway West St Clair Avenue Detroit Avenue left West 9th Street West 25th Street to exit Shoreway at West 25th Street to enter the Cleveland Memorial Shoreway West 115th Street Harborview Drive West Boulevard Herman Avenue Detroit Avenue West 38th Street West 28th Street **Ontario Street** Lake Avenue Edgewater Drive Cliff Drive West 49th Street West 74th Street Franklin Boulevard West 29th Street Clinton Avenue Bridge Avenue Bridge Avenue Detroit Avenue West Huron Road Lorain-Carnegie Bridge West 69th Street Bridge Ave W 57th St Detroit Avenue West 48th Street West 44th Street Franklin Blvd Mall B West 20th Street Old Lorain Avenue stay on W 18th Street