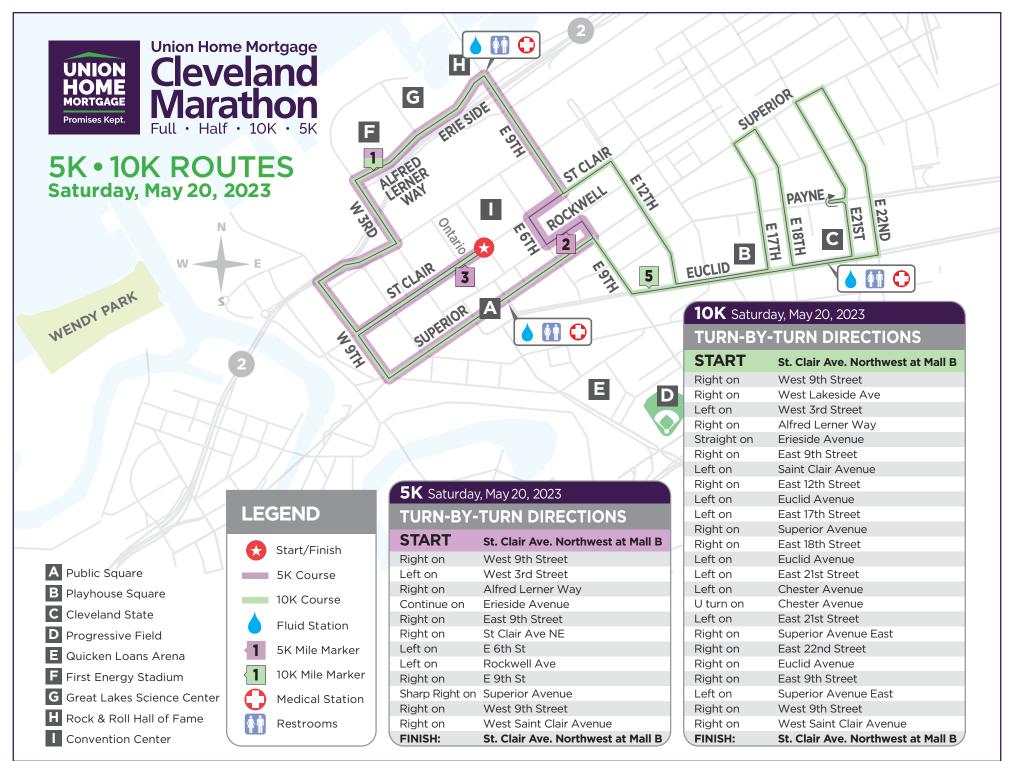

### 5K & 10K MAP. .13 HALF MARATHON MAP .14 TURN-BY-TURN DIRECTIONS .15 FULL MARATHON MAP .16

#### UNION HOME MORTGAGE CLEVELAND 5K (PRESENTED BY PLANET FITNESS) & 10K 7:30 am LOCATION: Start and Finish Location: St. Clair Ave. NE and W. Mall Drive

#### **START TIMES**

SATURDAY, MAY 20 7:30 AM 5K & 10K START St. Clair Ave. NW at Mall B

#### WATER/AID STATIONS

- 1. E. 9th and Erieside @ Rock Hall Mile 1.3
- 2. Cleveland State Lot 21 Mile 3.4/4.5
- 3. Superior and Public Square Mile 5.4