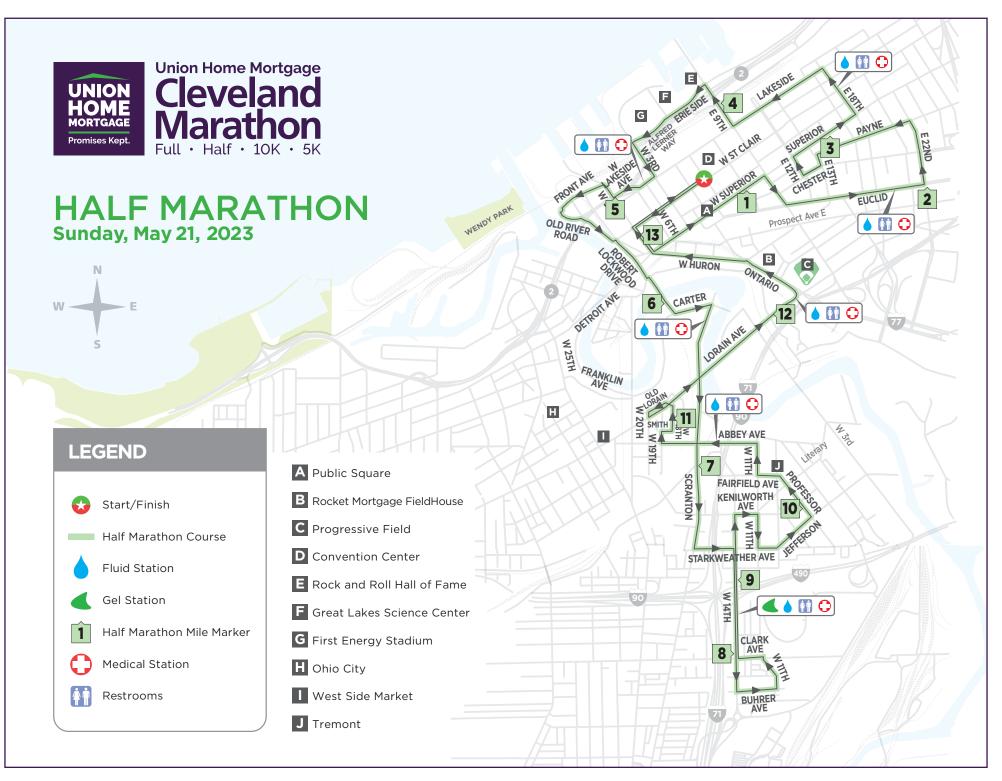

### 5K & 10K MAP. .13 HALF MARATHON MAP .14 TURN-BY-TURN DIRECTIONS .15 FULL MARATHON MAP .16

#### **START TIMES**

SUNDAY, MAY 21 7:00 AM

MARATHON/HALF MARATHON START St. Clair Ave. NE at Mall B

#### WATER/AID STATIONS

Water, Nuun, petroleum jelly and band-aids will be available at aid stations along the marathon route. GU gels will be provided at water

stops #5, #9 and #12. GU flavors will be Salted Caramel, Vanilla Bean, Chocolate Outrage, and Tri Berry. There will be a University Hospitals first aid station at each water stop.

- 1. Cleveland State Lot 21 Mile 1.9
- 2. St Clair and 18th Mile 3.2
- 3. W 4th and Lakeside Miles 4.8
- 4. Scranton Rd Miles 6.3
- 5. W 14th Double Stop Mile 7.8/8.8
- 6. Abbey Ave CLE Sign Mile 10.5
- 7. Carnegie and Ontario Miles 12
- 8. Detroit Ave and W 25th Miles 13.4/25.4
- 9. W 44th and Woodbine Miles 14.9
- 10. Detroit and W 38th Miles 16.6
- 11. Franklin and W 71st Miles 18
- **12. Shoreway (W 58th Access)** Miles 19.6/24.3
- **13. West Blvd and Shoreway** Miles 21/22.8
- 14. W 115th Miles 22.1
- **Finish Line**

## **START: HALF MARATHON**

| t د منابع من                                                                                                                                                                                                                                                                                                                                                                                                                                                                                                                                                                                                                                                                                                                                                                                                                                                                                                                                                                                                                                                                                                                                                                                                                                                                                                                                                                                                                                                                                                                                                                                                                                                                                                                                                                                                                                                                                                                                                                                                                                                                               | Scranton Road                                 | Turn right     |
|--------------------------------------------------------------------------------------------------------------------------------------------------------------------------------------------------------------------------------------------------------------------------------------------------------------------------------------------------------------------------------------------------------------------------------------------------------------------------------------------------------------------------------------------------------------------------------------------------------------------------------------------------------------------------------------------------------------------------------------------------------------------------------------------------------------------------------------------------------------------------------------------------------------------------------------------------------------------------------------------------------------------------------------------------------------------------------------------------------------------------------------------------------------------------------------------------------------------------------------------------------------------------------------------------------------------------------------------------------------------------------------------------------------------------------------------------------------------------------------------------------------------------------------------------------------------------------------------------------------------------------------------------------------------------------------------------------------------------------------------------------------------------------------------------------------------------------------------------------------------------------------------------------------------------------------------------------------------------------------------------------------------------------------------------------------------------------------------------------------------------------|-----------------------------------------------|----------------|
| affic of the strain of the str | Carter Road                                   | Turn left      |
| C Ta                                                                                                                                                                                                                                                                                                                                                                                                                                                                                                                                                                                                                                                                                                                                                                                                                                                                                                                                                                                                                                                                                                                                                                                                                                                                                                                                                                                                                                                                                                                                                                                                                                                                                                                                                                                                                                                                                                                                                                                                                                                                                                                           | onto Carter Road                              | Straight       |
|                                                                                                                                                                                                                                                                                                                                                                                                                                                                                                                                                                                                                                                                                                                                                                                                                                                                                                                                                                                                                                                                                                                                                                                                                                                                                                                                                                                                                                                                                                                                                                                                                                                                                                                                                                                                                                                                                                                                                                                                                                                                                                                                | Robert Lockwood Drive                         | Turn right     |
| START:Start on Mail BTurn leftWest 9th StreetTurn rightE 9th StTurn leftE uclid AveTurn leftE 22nd StTurn leftE ast 13th StreetTurn rightEast 12th StreetTurn rightEast 12th StreetTurn rightEast 12th StreetTurn rightEast 9th StreetTurn rightEast 9th StreetTurn rightEast 9th StreetTurn rightEast 9th StreetTurn leftE 18th StTurn leftEast 9th StreetTurn leftErieside AveTurn leftErieside AvenueContinue Straight onto Alfred Lerner WayTurn rightLakeside AvenueTurn rightLakeside AvenueTurn rightLakeside AvenueAt the traffic circle, take the 1st exit onto Old River Rd                                                                                                                                                                                                                                                                                                                                                                                                                                                                                                                                                                                                                                                                                                                                                                                                                                                                                                                                                                                                                                                                                                                                                                                                                                                                                                                                                                                                                                                                                                                                          | through Traffic Circle to stay on Old River F | Slight Right   |
| START:Start on Mall BTurn leftWest 9th StreetTurn rightE 9th StTurn leftE uclid AveTurn leftE 22nd StTurn leftPayne AvenueTurn leftEast 13th StreetTurn rightChester AvenueTurn rightEast 12th StreetTurn leftE 18th StTurn leftE 18th StTurn leftE st 9th StreetTurn rightEast 9th StreetTurn leftE st 9th StreetTurn leftE st 9th StreetTurn leftEast 9th StreetTurn leftErieside AveTurn leftErieside AvenueContinue Straight onto Alfred Lerner WayTurn rightLakeside AvenueTurn rightLakeside AvenueTurn rightLakeside AvenueTurn rightLakeside AvenueTurn rightLakeside AvenueTurn rightLakeside AvenueTurn leftWest 3rd StreetTurn leftFront Avenue                                                                                                                                                                                                                                                                                                                                                                                                                                                                                                                                                                                                                                                                                                                                                                                                                                                                                                                                                                                                                                                                                                                                                                                                                                                                                                                                                                                                                                                                     | circle, take the 1st exit onto Old River Rd   | At the traffic |
| START:Start on Mall BTurn leftWest 9th StreetTurn rightE 9th StTurn leftE uclid AveTurn leftE 22nd StTurn leftPayne AvenueTurn leftEast 13th StreetTurn rightChester AvenueTurn rightEast 12th StreetTurn leftE 18th StTurn leftE 18th StTurn rightEast 9th StreetTurn rightEast 9th StreetTurn leftE 18th StTurn leftEast 9th StreetTurn leftErieside AveTurn leftErieside AvenueTurn leftErieside AvenueTurn leftErieside AvenueTurn leftEvalueTurn leftWest 3rd StreetTurn rightLakeside AvenueTurn rightLakeside AvenueTurn rightLakeside AvenueTurn rightLakeside AvenueTurn rightLakeside AvenueTurn rightLakeside AvenueTurn rightLakeside Avenue                                                                                                                                                                                                                                                                                                                                                                                                                                                                                                                                                                                                                                                                                                                                                                                                                                                                                                                                                                                                                                                                                                                                                                                                                                                                                                                                                                                                                                                                       | Front Avenue                                  | Turn left      |
| START:Start on Mall BTurn leftWest 9th StreetTurn rightE 9th StTurn leftE uclid AveTurn leftE 22nd StTurn leftPayne AvenueTurn leftEast 13th StreetTurn rightChester AvenueTurn rightEast 12th StreetTurn leftE 18th StTurn leftE 18th StTurn leftE st 9th StreetTurn rightE st 9th StreetTurn leftE st 9th StreetTurn leftE st 9th StreetTurn leftE st 9th StreetTurn leftErieside AveTurn leftErieside AvenueContinue Straight onto Alfred Lerner WayTurn rightLakeside Avenue                                                                                                                                                                                                                                                                                                                                                                                                                                                                                                                                                                                                                                                                                                                                                                                                                                                                                                                                                                                                                                                                                                                                                                                                                                                                                                                                                                                                                                                                                                                                                                                                                                               | West 9th Street                               | Turn right     |
| START:Start on Mall BTurn leftWest 9th StreetTurn rightE 9th StTurn leftE uclid AveTurn leftE 22nd StTurn leftPayne AvenueTurn leftEast 13th StreetTurn rightChester AvenueTurn rightEast 12th StreetTurn leftEast 12th StreetTurn rightSuperior AveTurn leftE 18th StTurn leftE 18th StTurn leftE ast 9th StreetTurn leftEast 9th StreetTurn leftEast 9th StreetTurn leftEast 9th StreetTurn leftErieside AveTurn leftErieside AvenueTurn leftErieside AvenueContinue Straight onto Alfred Lerner WayTurn leftWest 3rd Street                                                                                                                                                                                                                                                                                                                                                                                                                                                                                                                                                                                                                                                                                                                                                                                                                                                                                                                                                                                                                                                                                                                                                                                                                                                                                                                                                                                                                                                                                                                                                                                                 | Lakeside Avenue                               | Turn right     |
| START:Start on Mall BTurn leftWest 9th StreetTurn rightE 9th StTurn leftEuclid AveTurn leftE 22nd StTurn leftPayne AvenueTurn leftEast 13th StreetTurn rightChester AvenueTurn rightEast 12th StreetTurn leftEast 12th StreetTurn rightSuperior AveTurn leftE 18th StTurn leftE 18th StTurn leftE ast 9th StreetTurn rightEast 9th StreetTurn leftErieside AveTurn statuEast 9th StreetTurn statuEast 9th StreetTurn leftErieside AveTurn leftErieside Avenue                                                                                                                                                                                                                                                                                                                                                                                                                                                                                                                                                                                                                                                                                                                                                                                                                                                                                                                                                                                                                                                                                                                                                                                                                                                                                                                                                                                                                                                                                                                                                                                                                                                                  | West 3rd Street                               | Turn left      |
| * *** *                                                                                                                                                                                                                                                                                                                                                                                                                                                                                                                                                                                                                                                                                                                                                                                                                                                                                                                                                                                                                                                                                                                                                                                                                                                                                                                                                                                                                                                                                                                                                                                                                                                                                                                                                                                                                                                                                                                                                                                                                                                                                                                        | aight onto Alfred Lerner Way                  | Continue Str   |
| 7 7 7 7 7 7                                                                                                                                                                                                                                                                                                                                                                                                                                                                                                                                                                                                                                                                                                                                                                                                                                                                                                                                                                                                                                                                                                                                                                                                                                                                                                                                                                                                                                                                                                                                                                                                                                                                                                                                                                                                                                                                                                                                                                                                                                                                                                                    | Erieside Avenue                               | Turn left      |
| 777 7                                                                                                                                                                                                                                                                                                                                                                                                                                                                                                                                                                                                                                                                                                                                                                                                                                                                                                                                                                                                                                                                                                                                                                                                                                                                                                                                                                                                                                                                                                                                                                                                                                                                                                                                                                                                                                                                                                                                                                                                                                                                                                                          | East 9th Street                               | Turn right     |
| 777 7                                                                                                                                                                                                                                                                                                                                                                                                                                                                                                                                                                                                                                                                                                                                                                                                                                                                                                                                                                                                                                                                                                                                                                                                                                                                                                                                                                                                                                                                                                                                                                                                                                                                                                                                                                                                                                                                                                                                                                                                                                                                                                                          | Lakeside Ave                                  | Turn left      |
| 777 <del>7</del>                                                                                                                                                                                                                                                                                                                                                                                                                                                                                                                                                                                                                                                                                                                                                                                                                                                                                                                                                                                                                                                                                                                                                                                                                                                                                                                                                                                                                                                                                                                                                                                                                                                                                                                                                                                                                                                                                                                                                                                                                                                                                                               | E 18th St                                     | Turn left      |
| TT T                                                                                                                                                                                                                                                                                                                                                                                                                                                                                                                                                                                                                                                                                                                                                                                                                                                                                                                                                                                                                                                                                                                                                                                                                                                                                                                                                                                                                                                                                                                                                                                                                                                                                                                                                                                                                                                                                                                                                                                                                                                                                                                           | Superior Ave                                  | Turn right     |
| 7 7                                                                                                                                                                                                                                                                                                                                                                                                                                                                                                                                                                                                                                                                                                                                                                                                                                                                                                                                                                                                                                                                                                                                                                                                                                                                                                                                                                                                                                                                                                                                                                                                                                                                                                                                                                                                                                                                                                                                                                                                                                                                                                                            | East 12th Street                              | Turn right     |
| t                                                                                                                                                                                                                                                                                                                                                                                                                                                                                                                                                                                                                                                                                                                                                                                                                                                                                                                                                                                                                                                                                                                                                                                                                                                                                                                                                                                                                                                                                                                                                                                                                                                                                                                                                                                                                                                                                                                                                                                                                                                                                                                              | Chester Avenue                                | Turn right     |
| Ŧ                                                                                                                                                                                                                                                                                                                                                                                                                                                                                                                                                                                                                                                                                                                                                                                                                                                                                                                                                                                                                                                                                                                                                                                                                                                                                                                                                                                                                                                                                                                                                                                                                                                                                                                                                                                                                                                                                                                                                                                                                                                                                                                              | East 13th Street                              | Turn left      |
| It                                                                                                                                                                                                                                                                                                                                                                                                                                                                                                                                                                                                                                                                                                                                                                                                                                                                                                                                                                                                                                                                                                                                                                                                                                                                                                                                                                                                                                                                                                                                                                                                                                                                                                                                                                                                                                                                                                                                                                                                                                                                                                                             | Payne Avenue                                  | Turn left      |
| Ħ                                                                                                                                                                                                                                                                                                                                                                                                                                                                                                                                                                                                                                                                                                                                                                                                                                                                                                                                                                                                                                                                                                                                                                                                                                                                                                                                                                                                                                                                                                                                                                                                                                                                                                                                                                                                                                                                                                                                                                                                                                                                                                                              | E 22nd St                                     | Turn left      |
| it.                                                                                                                                                                                                                                                                                                                                                                                                                                                                                                                                                                                                                                                                                                                                                                                                                                                                                                                                                                                                                                                                                                                                                                                                                                                                                                                                                                                                                                                                                                                                                                                                                                                                                                                                                                                                                                                                                                                                                                                                                                                                                                                            | Euclid Ave                                    | Turn left      |
|                                                                                                                                                                                                                                                                                                                                                                                                                                                                                                                                                                                                                                                                                                                                                                                                                                                                                                                                                                                                                                                                                                                                                                                                                                                                                                                                                                                                                                                                                                                                                                                                                                                                                                                                                                                                                                                                                                                                                                                                                                                                                                                                | E 9th St                                      | Turn right     |
|                                                                                                                                                                                                                                                                                                                                                                                                                                                                                                                                                                                                                                                                                                                                                                                                                                                                                                                                                                                                                                                                                                                                                                                                                                                                                                                                                                                                                                                                                                                                                                                                                                                                                                                                                                                                                                                                                                                                                                                                                                                                                                                                | West Superior Avenue                          | Turn left      |
|                                                                                                                                                                                                                                                                                                                                                                                                                                                                                                                                                                                                                                                                                                                                                                                                                                                                                                                                                                                                                                                                                                                                                                                                                                                                                                                                                                                                                                                                                                                                                                                                                                                                                                                                                                                                                                                                                                                                                                                                                                                                                                                                | West 9th Street                               | Turn left      |
|                                                                                                                                                                                                                                                                                                                                                                                                                                                                                                                                                                                                                                                                                                                                                                                                                                                                                                                                                                                                                                                                                                                                                                                                                                                                                                                                                                                                                                                                                                                                                                                                                                                                                                                                                                                                                                                                                                                                                                                                                                                                                                                                | Start on Mall B                               | START:         |

Turn left Turn left Turn left Turn left Slight left Turn right Turn left Slight Left Turn left Slight right Turn right Turn right Turn right Turn right Left FINISH: Turn right Turn left Turn left Turn left Turn left Turn left 「urn right urn righ: urn left Mall B West Saint Clair Avenue continue onto West 9th Street Smith Court stay on W 18th Street Starkweather Avenue W 14th Street **Ontario Street** West 20th Street West 19th Street to stay on Fairfield Avenue Buhrer Ave West Huron Road Lorain-Carnegie Bridge Old Lorain Avenue Abbey Avenue West 11th Street Professor Avenue Starkweather Avenue West 11th Street Kenilworth Avenue W 14th St Clark Ave W11th Street Jefferson Avenue