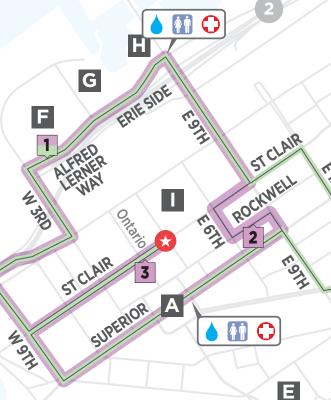

**TURN-BY-TURN DIRECTIONS** 

West 9th Street

West 3rd Street

Erieside Avenue

East 9th Street

St Clair Ave NF

Rockwell Ave

West 9th Street

West Saint Clair Avenue

St. Clair Ave. Northwest at Mall B

E 6th St

E 9th St

Sharp Right on Superior Avenue

Alfred Lerner Way

St. Clair Ave. Northwest at Mall B

EUCLID

## **TURN-BY-TURN DIRECTIONS**

PAYNE

18TH

E21ST 22ND

ŤŤ

|   | START       | St. Clair Ave. Northwest at Mall | В |
|---|-------------|----------------------------------|---|
|   | Right on    | West 9th Street                  |   |
| Ь | Right on    | West Lakeside Ave                |   |
| 1 | Left on     | West 3rd Street                  |   |
|   | Right on    | Alfred Lerner Way                |   |
|   | Straight on | Erieside Avenue                  |   |
|   | Right on    | East 9th Street                  |   |
|   | Left on     | Saint Clair Avenue               |   |
|   | Right on    | East 12th Street                 |   |
|   | Left on     | Euclid Avenue                    |   |
|   | Left on     | East 17th Street                 |   |
|   | Right on    | Superior Avenue                  |   |
|   | Right on    | East 18th Street                 |   |
|   | Left on     | Euclid Avenue                    |   |
|   | Left on     | East 21st Street                 |   |
|   | Left on     | Chester Avenue                   |   |
|   | U turn on   | Chester Avenue                   |   |
|   | Left on     | East 21st Street                 |   |
|   | Right on    | Superior Avenue East             |   |
|   | Right on    | East 22nd Street                 |   |
|   | Right on    | Euclid Avenue                    |   |
|   | Right on    | East 9th Street                  |   |
|   | Left on     | Superior Avenue East             |   |
|   | Right on    | West 9th Street                  |   |
|   | Right on    | West Saint Clair Avenue          |   |

St. Clair Ave. Northwest at Mall B

## **LEGEND**

Start/Finish

5K Course

10K Course

Convention Center

A Public Square

B Playhouse Square

C Cleveland State

**D** Progressive Field

Quicken Loans Arena

First Energy Stadium

Fluid Station

5K Mile Marker

10K Mile Marker

**Medical Station** 

Restrooms