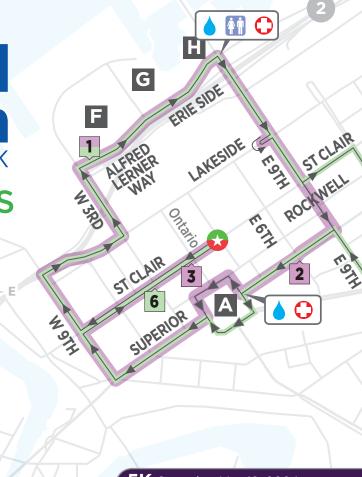

#### A Public Square B Playhouse Square C Cleveland State D Progressive Field E Quicken Loans Arena **F** First Energy Stadium **G** Great Lakes Science Center H Rock & Roll Hall of Fame

Convention Center

### **5K** Saturday, May 18, 2024 **TURN-BY-TURN DIRECTIONS**

| START     | St. Clair Ave. Northwest at Mall B |
|-----------|------------------------------------|
| Right on  | West 9th Street                    |
| Right on  | Lakeside Avenue                    |
| Left on   | West 3rd Street                    |
| Right on  | Alfred Lerner Way                  |
| Right on  | East 9th Street                    |
| Right on  | Lakeside Avenue                    |
| U turn on | Lakeside Avenue                    |
| Right on  | East 9th Street                    |
| Right on  | Superior Avenue                    |
| Right on  | East Roadway                       |
| Left on   | Rockwell Ave                       |
| Left on   | West Roadway                       |
| Right on  | Superior Avenue                    |
| Right on  | West 9th Street                    |
| Right on  | West Saint Clair Avenue            |
| FINISH:   | St. Clair Ave. Northwest at Mall B |